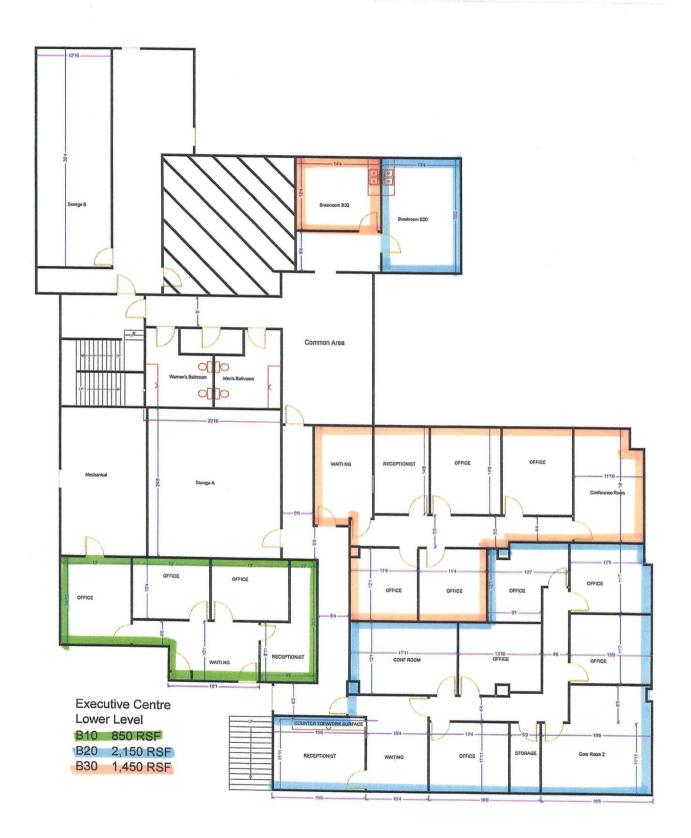

## Executive Center Proposal For Lease Space

Location: Executive Centre

58 E. Clinton Street

**Joliet, IL 60432** 

Premises B10 (green location on floor plan)

Rentable Square Feet 850 plus breakroom

Lease Term: 3 or 5 years