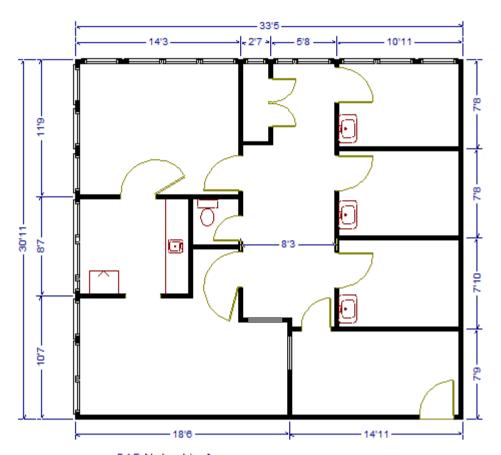

## PROPOSAL FOR LEASE SPACE

Location: LARKIN PROFESSIONAL CENTRE

815 N. Larkin Avenue

**Joliet. IL 60435** 

Premises: Suite 201

Rentable Sq. Ft. 1,210

Tenant Improvements: Brand new buildout

Lease Term: 5 years