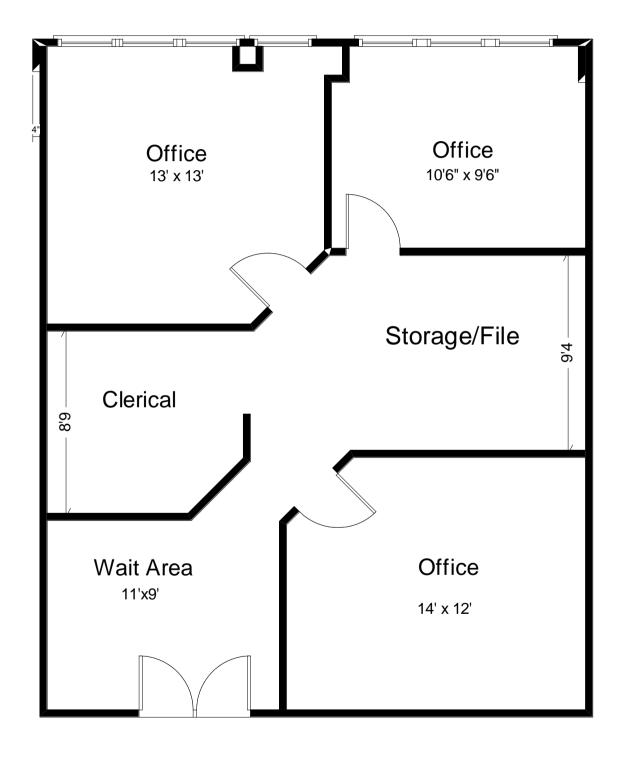

## PROPOSAL FOR LEASE SPACE

| Location:                                                   | LARKIN PROFESSIONAL CENTRE<br>815 N. Larkin Avenue<br>Joliet, IL 60435                                                               |
|-------------------------------------------------------------|--------------------------------------------------------------------------------------------------------------------------------------|
| Premises:                                                   | Suite 205                                                                                                                            |
| Rentable Sq. Ft.                                            | 964                                                                                                                                  |
| Lease Term:                                                 | 5 years                                                                                                                              |
| Monthly Rental Rate:                                        | \$1,610.00 (Gross Monthly Rate)                                                                                                      |
| Annual Escalation:                                          | None                                                                                                                                 |
| Electric and Gas Expense:                                   | Included in Rental Amount                                                                                                            |
| Real Estate Taxes &<br>Operating Expenses:                  | Included in Rental Amount                                                                                                            |
| Relocation Expense:                                         | Relocation Included (up to a 15 mile radius)                                                                                         |
| RENTAL AMOUNT ALSO INCLUDES:                                |                                                                                                                                      |
| Maintenance:<br>Tenant Accessibility:<br>Building Services: | Overhead Light Bulbs, HVAC Units<br>24/7 Access<br>Free Parking<br>General Maintenance Needs<br>Parking Lot Maintenance<br>Lawn Care |