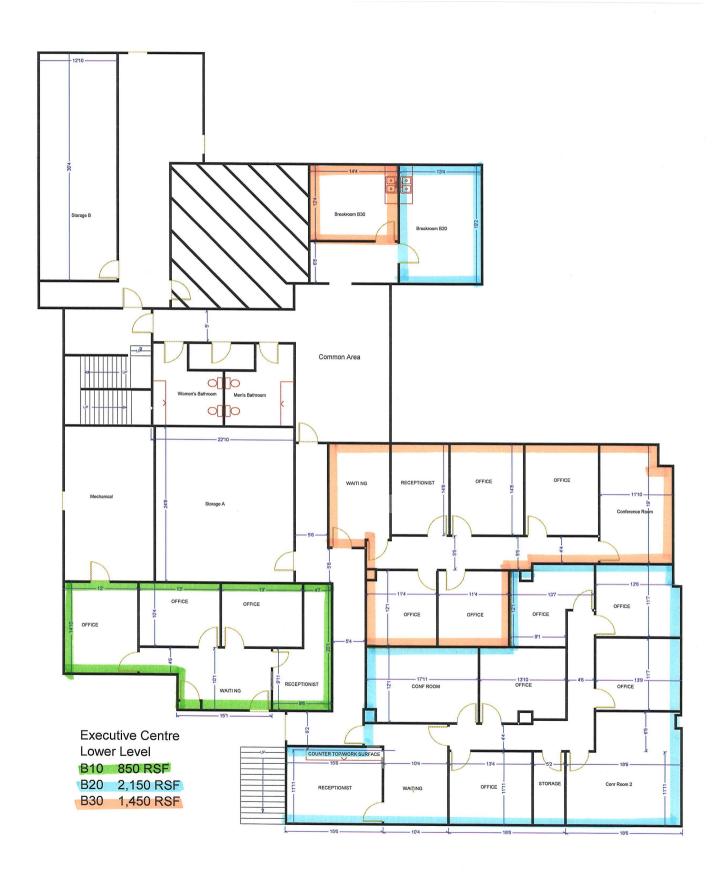

## Executive Center Proposal For Lease Space

Location: Executive Centre

58 E. Clinton Street Joliet. IL 60432

Premises B30

Rentable Square Feet 1,450 plus breakroom

Lease Term: 5 years

Monthly Rental Rate: \$1,900.00 Gross Rental / No Annual Escalations