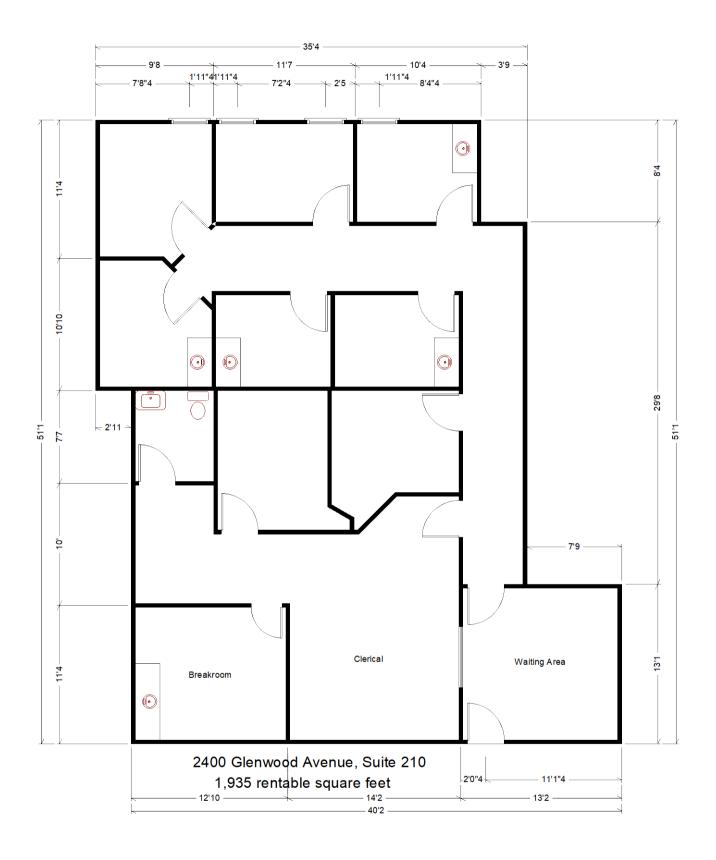

## **Glenwood Professional Proposal For Lease Space**

Location: Glenwood Professional

2400 Glenwood Avenue

**Joliet, IL 60435** 

Premises: Suite 210

Rentable Square Feet: 1,935

Lease Term: Minimum of 3 years